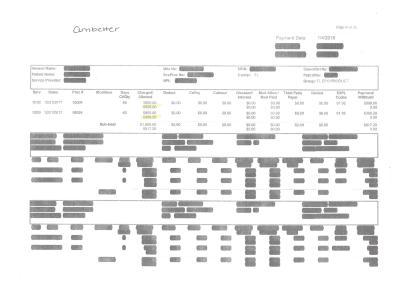

#### **AMBETTER**

#### ambetter

| Serv    | Dates     | Proc# | Modifiers | Days | Charged/ | Deduct    | CoPay | Colnsur | Discount/  | Med Allow / | Third Party | Denled         | EXPL    | Paymer | ١ |
|---------|-----------|-------|-----------|------|----------|-----------|-------|---------|------------|-------------|-------------|----------------|---------|--------|---|
|         |           |       |           |      |          |           |       |         |            |             |             |                |         |        |   |
| Service | Provider: |       |           |      |          | NPI:      |       |         |            |             |             | Broup: FL EPC  | PRODUCT |        |   |
| Patient | Name:     |       | 1000      |      |          | SvcProv N | o: F  | 100     | Carrier: ( |             |             | PatCtrlNo:     |         |        |   |
| Insured | Name:     |       |           |      |          | Mbr No:   |       |         | MRN: (     |             | (           | Claim/Ctrl No: |         |        |   |
|         |           |       |           |      |          |           |       |         |            |             |             | ,              |         |        |   |
|         |           |       |           |      |          |           |       |         |            | _           |             |                |         | .      |   |
|         |           |       |           |      |          |           |       |         |            | -           | 10000       |                |         |        |   |
|         |           |       |           |      |          |           |       |         |            | Pa          | ayment Date | : 7/9/20       | 018     |        |   |
|         |           |       |           |      |          |           |       |         |            |             |             |                |         |        |   |

Page 9 of 34

|         |               |             |           | Cucity         | Allowed              |             |        |         | Interest              | Med Paid                | Payer                |               | Codes         | Withheld             |
|---------|---------------|-------------|-----------|----------------|----------------------|-------------|--------|---------|-----------------------|-------------------------|----------------------|---------------|---------------|----------------------|
| 0100    | 6/19/2018     | 95165       |           | 30             | \$750.00<br>\$378.90 | \$0.00      | \$0.00 | \$0.00  | \$0.00<br>\$0.00      | \$0.00<br>\$0.00        | \$0.00               | \$0.00        | 91 92         | \$378.9<br>0.0       |
|         |               |             | Sub-total |                | \$750.00<br>\$378.90 | \$0.00      | \$0.00 | \$0.00  | \$0.00<br>\$0.00      | \$0.00<br>\$0.00        | \$0.00               | \$0.00        |               | \$378.90             |
| Insured | d Name:       |             |           |                |                      | Mbr No:     |        |         | MRN:                  |                         | Cla                  | sim/Ctrl No:  |               |                      |
| Patient | Name:         | MALKANT ST  | 4.2)      |                |                      | SvcProv No: | 166    |         | Carrier:              |                         | Pa                   | tCtrlNo:      |               |                      |
| Service | e Provider: 🌘 | N. Carlotte |           |                |                      | NPI:        |        |         |                       |                         | Gr                   | oup: FL EPO F | PRODUCT       |                      |
| Serv    | Dates         | Proc#       | Modifiers | Days<br>Ct/Qty | Charged/<br>Allowed  | Deduct      | CoPay  | Colnsur | Discount/<br>Interest | Med Allow /<br>Med Paid | Third Party<br>Payer | Denled        | EXPL<br>Codes | Payment/<br>Withheld |
| 0100    | 6/25/2018     | 95004       |           | 80             | \$800.00<br>\$508.00 | \$0.00      | \$0.00 | \$0.00  | \$0.00<br>\$0.00      | \$0.00<br>\$0.00        | \$0.00               | \$0.00        | 91 92         | \$508.00<br>0.00     |
|         |               |             | Sub-total |                | \$800.00<br>\$508.00 | \$0.00      | \$0.00 | \$0.00  | \$0.00<br>\$0.00      | \$0.00<br>\$0.00        | \$0.00               | \$0.00        |               | \$508.00<br>0.00     |
| Insured | d Name:       |             |           |                |                      | Mbr No:     |        |         | MRN:                  |                         | Cla                  | alm/Ctrl No:  |               |                      |
| Patient | Name:         |             |           |                |                      | SvcProv No: |        |         | Carrier:              |                         | Par                  | tCtrlNo:      |               |                      |
|         |               |             |           |                |                      |             |        |         |                       |                         |                      |               |               |                      |

| Serv | Dates     | Proc# | Modifiers | Days<br>Ct/Qty | Charged/<br>Allowed  | Deduct | CoPay  | Colnsur | Discount/<br>Interest | Med Allow /<br>Med Paid | Third Party<br>Payer | Denied | EXPL<br>Codes | Payment/<br>Withheld |
|------|-----------|-------|-----------|----------------|----------------------|--------|--------|---------|-----------------------|-------------------------|----------------------|--------|---------------|----------------------|
| 0100 | 6/26/2018 | 95165 |           | 30             | \$750.00<br>\$378.90 | \$0.00 | \$0.00 | \$0.00  | \$0.00<br>\$0.00      | \$0.00<br>\$0.00        | .\$0.00              | \$0.00 | 91 92         | \$378.90<br>0.00     |
|      |           |       | Sub-total |                | \$750.00<br>\$378.90 | \$0.00 | \$0.00 | \$0.00  | \$0.00<br>\$0.00      | \$0.00<br>\$0.00        | \$0.00               | \$0.00 |               | \$378.90<br>0.00     |